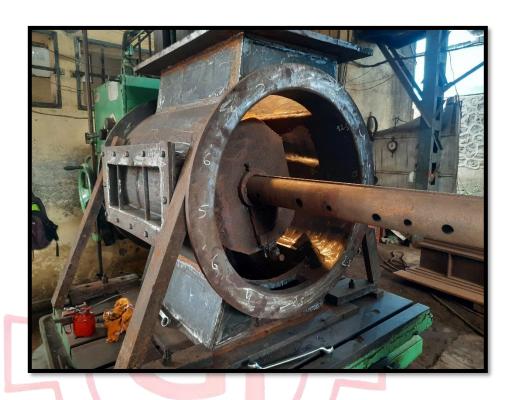

#### (CVTHS) Stone cutting Machine ( Designed by Shah Stone machine)

The CVTHS Stone Cutting Machine, designed by Shah Stone Machines and developed entirely within our unit, is now successfully completed. Every step, from manufacturing and precise machining to intricate fabrication, testing, sub-assembly integration, and assembly, happened right here in our facility. The final assembly, painting, and thorough inspection were all done in-house, followed by efficient packaging and shipping.

(Sub Assembly and Testing of CVTHS Machine)