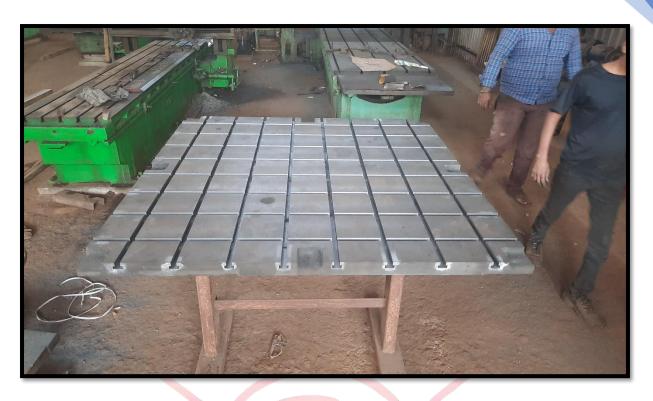

## ➤ List of Measuring Instruments:

| Sr. No. | Name of Instruments                     | Make                   | Size / Range / L.C                                                                                                       |
|---------|-----------------------------------------|------------------------|--------------------------------------------------------------------------------------------------------------------------|
| 01      | Digital Vernier Calipers                | Mitutoyo               | Range- 0 - 200mm, (L.C – 0.01mm)<br>Range – 0 – 300mm (L.C – 0.01mm)                                                     |
| 02      | Dial Vernier Calipers                   | Mitutoyo               | Range – 0-300mm (L.C – 0.02mm)                                                                                           |
| 02      | Vernier Caliper                         | Mitutoyo               | Range- 0 - 450mm, (L.C – 0.02mm)                                                                                         |
| 03      | Micrometers                             | Mitutoyo               | Range- 0 - 25mm, 25 -50mm, 50-<br>75mm, 75 -100mm, 100 – 125mm,<br>125- 150mm, 150 -175mm, 175 -<br>200mm (L.C – 0.01mm) |
| 04      | Micrometer                              | In size                | Range- 200 - 350mm, (L.C –<br>0.01mm)                                                                                    |
| 05      | Digital Height Gauge                    | Baker                  | Range- O -300mm, (L.C -0.01mm)                                                                                           |
| 06      | Granite Surface Plate                   | Graph Datum            | Size - 630 X 630mm, (Grade – '0')                                                                                        |
| 07      | Bore Gauges                             | Mitutoyo               | Range– 10-18.5mm, 18-35mm, 35-60mm, 50-150mm, 160–250mm                                                                  |
| 08      | Profile Projector                       | Mi <mark>tutoyo</mark> | L.C – 0.001mm, Accuracy-<br>±0.005mm                                                                                     |
| 09      | Dial Indicators (Plunger)               | Mitutoyo               | Range - 0 - 1mm (L.C – 0.001mm)<br>Range – 0 -10mm (L.C- 0.01mm)                                                         |
| 10      | Dial Indicators (Lever Type<br>-Puppet) | Mitutoyo               | L.C – 0.002mm & L.C- 0.01mm                                                                                              |
| 11      | Bevel Protector                         | Mitutoyo               | L.C 0 ° 15′                                                                                                              |