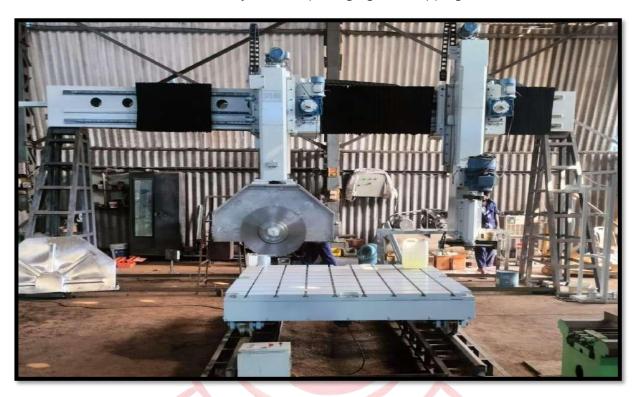

#### (CVTHS) Stone cutting Machine ( Designed by Shah Stone machine)

The CVTHS Stone Cutting Machine, designed by Shah Stone Machines and developed entirely within our unit, is now successfully completed. Every step, from manufacturing and precise machining to intricate fabrication, testing, sub-assembly integration, and assembly, happened right here in our facility. The final assembly, painting, and thorough inspection were all done in-house, followed by efficient packaging and shipping.

(Sub Assembly and Testing of CVTHS Machine)