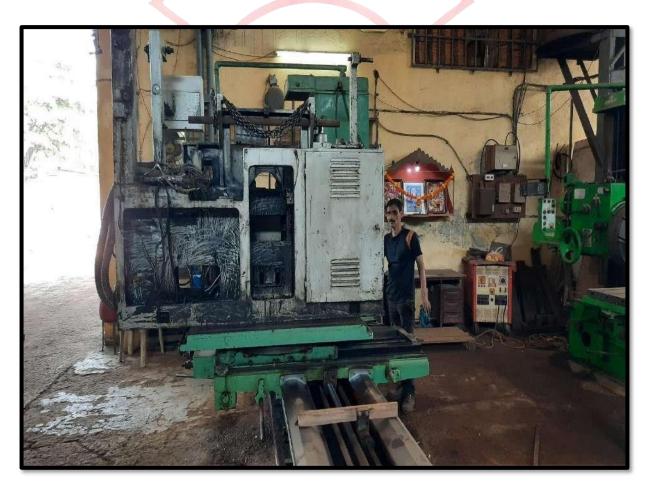

## ➤ List of Machines

| SR.NO | Machine Name                  | Capacity /Specification                                                             |  |
|-------|-------------------------------|-------------------------------------------------------------------------------------|--|
| 1     | Planno Miller ( Sagar Make)   | X Axis Traveling – 6000mm<br>Y Axis Traveling – 1900mm<br>Z Axis Traveling – 1900mm |  |
| 2     | Planno Miller ( Sagar Make)   | X Axis Traveling – 6000mm<br>Y Axis Traveling – 1575mm<br>Z Axis Traveling – 1575mm |  |
| 3     | Planno Miller ( Sagar Make)   | X Axis Traveling – 3000mm<br>Y Axis Traveling – 1375mm<br>Z Axis Traveling – 1375mm |  |
| 4     | Planno Miller ( Sagar Make)   | X Axis Traveling – 4000mm<br>Y Axis Traveling – 1200mm<br>Z Axis Traveling – 1200mm |  |
| 5     | Boring Machine (Karam Make)   | Spindle Dia. – 110mm                                                                |  |
| 6     | VTL (Western Bennett)         | Chuck Dia. – 64 inches                                                              |  |
| 7     | Milling Machine ( Huron Make) | X Axis Traveling – 2000mm<br>Y Axis Traveling – 720 mm<br>Z Axis Traveling – 420mm  |  |
| 8     | Drilling Machine              | 45 MM CAPICAITY                                                                     |  |
| 9     | Fabrication Unit              |                                                                                     |  |

## Planno Miller/ Milling / Horizontal Boring / VTL Machining Service: