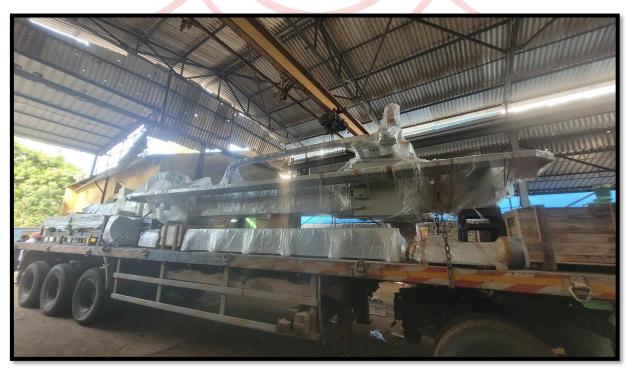

#### (CVTHS) Stone cutting Machine ( Designed by Shah Stone machine)

The CVTHS Stone Cutting Machine, designed by Shah Stone Machines and developed entirely within our unit, is now successfully completed. Every step, from manufacturing and precise machining to intricate fabrication, testing, sub-assembly integration, and assembly, happened right here in our facility. The final assembly, painting, and thorough inspection were all done in-house, followed by efficient packaging and shipping.

(Sub Assembly and Testing of CVTHS Machine)