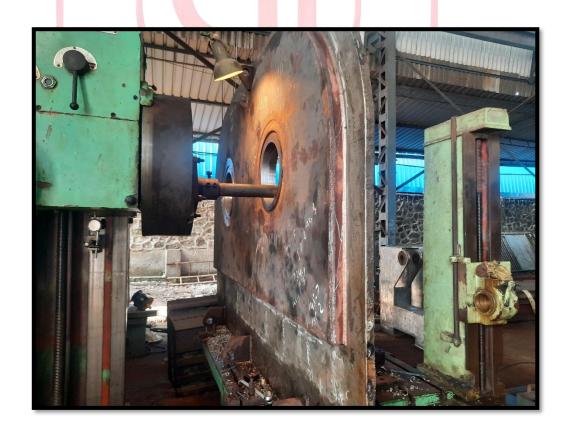

#### (CVTHS) Stone cutting Machine ( Designed by Shah Stone machine)

The CVTHS Stone Cutting Machine, designed by Shah Stone Machines and developed entirely within our unit, is now successfully completed. Every step, from manufacturing and precise machining to intricate fabrication, testing, sub-assembly integration, and assembly, happened right here in our facility. The final assembly, painting, and thorough inspection were all done in-house, followed by efficient packaging and shipping.

(Sub Assembly and Testing of CVTHS Machine)