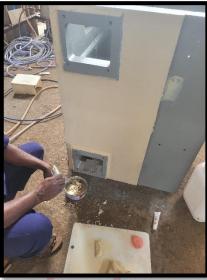

#### (CVTHS) Stone cutting Machine ( Designed by Shah Stone machine)

The CVTHS Stone Cutting Machine, designed by Shah Stone Machines and developed entirely within our unit, is now successfully completed. Every step, from manufacturing and precise machining to intricate fabrication, testing, sub-assembly integration, and assembly, happened right here in our facility. The final assembly, painting, and thorough inspection were all done in-house, followed by efficient packaging and shipping.

(Sub Assembly and Testing of CVTHS Machine)