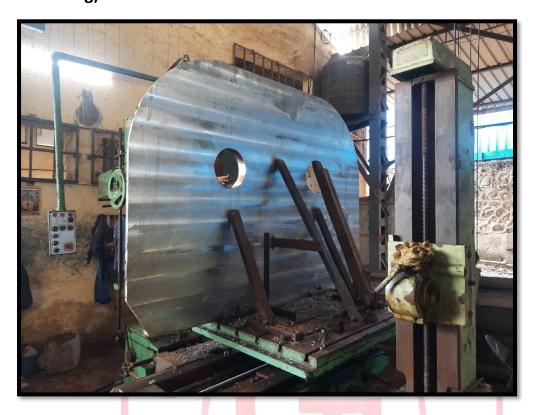

#### (CVTHS) Stone cutting Machine ( Designed by Shah Stone machine)

The CVTHS Stone Cutting Machine, designed by Shah Stone Machines and developed entirely within our unit, is now successfully completed. Every step, from manufacturing and precise machining to intricate fabrication, testing, sub-assembly integration, and assembly, happened right here in our facility. The final assembly, painting, and thorough inspection were all done in-house, followed by efficient packaging and shipping.

(Sub Assembly and Testing of CVTHS Machine)